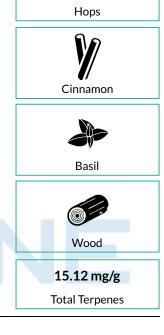

### Terpenes

| Analyte         | LOO  | Docult                                                                                                                         | ResultC                                                                                                          | Juglifior | Analyte          | LOO  | Docult | ResultC                        | Juglifion |
|-----------------|------|--------------------------------------------------------------------------------------------------------------------------------|------------------------------------------------------------------------------------------------------------------|-----------|------------------|------|--------|--------------------------------|-----------|
| Analyte         | mg/g | mg/g                                                                                                                           | <u>Kesuit</u><br>%                                                                                               | luaimer   | Analyte          | mg/g | mg/g   | <u>Kesuit</u><br>%             | luaimer   |
| δ-Limonene      | 0.19 | 4.76                                                                                                                           | 0.476                                                                                                            | Q3        | cis-Ocimene      | 0.03 | ND     | ND                             | Q3        |
| β-Myrcene       | 0.09 | 3.27                                                                                                                           | 0.327                                                                                                            | Q3        | Citronellol      | 0.95 | ND     | ND                             | Q3        |
| β-Caryophyllene | 0.19 | 2.79                                                                                                                           | 0.279                                                                                                            | Q3        | Eucalyptol       | 0.09 | ND     | ND                             | Q3        |
| α-Humulene      | 0.09 | 0.94                                                                                                                           | 0.094                                                                                                            | Q3        | Farnesene        | 0.02 | ND     | ND                             | Q3        |
| Fenchol         | 0.09 | 0.54                                                                                                                           | 0.0 <mark>54</mark>                                                                                              | Q3        | Fenchone         | 0.19 | ND     | ND                             | 🖉 Q3      |
| Guaiol          | 0.09 | 0.51                                                                                                                           | 0.051                                                                                                            | Q3        | y-Terpinene      | 0.09 | ND     | ND                             | Q3        |
| α-Pinene        | 0.09 | 0.42                                                                                                                           | 0.042                                                                                                            | Q3        | y-Terpineol      | 0.02 | ND     | ND                             | Q3        |
| β-Eudesmol      | 0.09 | 0.40                                                                                                                           | 0.040                                                                                                            | Q3        | Geraniol         | 1.90 | ND     | ND                             | Q3        |
| Linalool        | 0.19 | 0.39                                                                                                                           | 0.039                                                                                                            | Q3        | Geranyl Acetate  | 0.09 | ND     | ND                             | Q3        |
| α-Terpineol     | 0.15 | 0.38                                                                                                                           | 0.038                                                                                                            | Q3        | Isoborneol       | 0.95 | ND     | ND                             | Q3        |
| α-Bisabolol     | 0.09 | 0.30                                                                                                                           | 0.030                                                                                                            | Q3        | Isopulegol       | 0.09 | ND     | ND                             | Q3        |
| β-Pinene        | 0.19 | 0.30                                                                                                                           | 0.030                                                                                                            | Q3        | Menthol          | 0.09 | ND     | ND                             | Q3        |
| Camphene        | 0.09 |                                                                                                                                | 0.012                                                                                                            | Q3        | Nerol            | 0.09 | ND     | ND                             | Q3        |
| 3-Carene        | 0.19 | ND                                                                                                                             | ND                                                                                                               | Q3        | Pulegone         | 0.09 | ND     | ND                             | Q3        |
| α-Cedrene       | 0.09 | ND                                                                                                                             | ND                                                                                                               | Q3        | p-Cymene         | 0.09 | ND     | ND                             | Q3        |
| α-Phellandrene  | 0.09 | ND                                                                                                                             | ND                                                                                                               | Q3        | Sabinene         | 0.09 | ND     | ND                             | Q3        |
| α-Terpinene     | 0.09 | ND                                                                                                                             | ND                                                                                                               | Q3        | Sabinene Hydrate | 0.09 | ND     | ND                             | Q3        |
| Borneol         | 0.28 | •                                                                                                                              | <loq< td=""><td>Q3</td><td>Terpinolene</td><td>0.19</td><td>•</td><td><loq< td=""><td>Q3</td></loq<></td></loq<> | Q3        | Terpinolene      | 0.19 | •      | <loq< td=""><td>Q3</td></loq<> | Q3        |
| Camphor         | 0.38 | ND                                                                                                                             | ND                                                                                                               | Q3        | trans-Nerolidol  | 0.09 | ND     | ND                             | Q3        |
| Caryophyllene   | 0.09 | <loo< td=""><td><loq< td=""><td>Q3</td><td>trans-Ocimene</td><td>0.06</td><td>ND</td><td>ND</td><td>Q3</td></loq<></td></loo<> | <loq< td=""><td>Q3</td><td>trans-Ocimene</td><td>0.06</td><td>ND</td><td>ND</td><td>Q3</td></loq<>               | Q3        | trans-Ocimene    | 0.06 | ND     | ND                             | Q3        |
| Oxide           |      |                                                                                                                                |                                                                                                                  |           | Valencene        | 0.09 | ND     | ND                             | Q3        |
| Cedrol          | 0.09 | ND                                                                                                                             | ND                                                                                                               | Q3        |                  |      |        |                                |           |
| cis-Nerolidol   | 0.19 | ND                                                                                                                             | ND                                                                                                               | Q3        |                  |      |        |                                |           |

**Primary Aromas** 

Lemor

Qualifiers: Date Tested: 12/26/2024 07:00 am

LOQ = Limit of Quantitation; The reported result is based on a sample weight with the applicable moisture content for that sample; Unless otherwise stated all quality control samples performed within specifications established by the Laboratory. Qualifying code Q3: For informational purposes only.