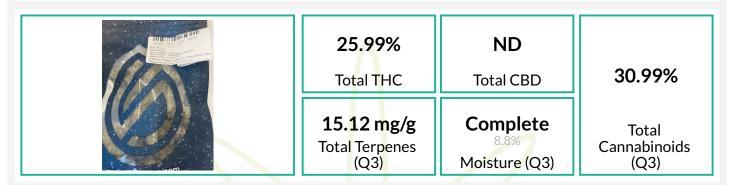

### Bananaconda

Plant, Flower - Cured, Indoor

## Sample: 2412LVL1516.7146

Secondary License: ; Chain of Distribution:

Strain: Bananaconda; Batch Size: 11 g; External Batch ID: H.BNA241211.A08.004 Sample Received: 12/26/2024; Report Created: 12/30/2024; Report Expiration: 12/30/2025 Sampling Date: 12/24/2024; Sampling Time: 1000; Sampling Person: MZ Harvest Date: 12/11/2024; Manufacturing Date: 12/11/2024; External Lot ID: Date of Pickup: Time Collected:

### Cannabinoids

| Carmabilitorias |      |                                                            |                                |           |
|-----------------|------|------------------------------------------------------------|--------------------------------|-----------|
| Analyte         | LOQ  | Result                                                     | Result                         | Qualifier |
|                 | %    | %                                                          | mg/g                           |           |
| THCa            | 0.16 | 29.36                                                      | 293.6                          |           |
| Δ9-THC          | 0.16 | 0.24                                                       | 2.4                            |           |
| Δ8-THC          | 0.16 | ND                                                         | ND                             | Q3        |
| THCVa           | 0.16 | <loq< td=""><td><loq< td=""><td>Q3</td></loq<></td></loq<> | <loq< td=""><td>Q3</td></loq<> | Q3        |
| THCV            | 0.16 | ND                                                         | ND                             | Q3        |
| CBDa            | 0.16 | ND                                                         | ND                             |           |
| CBD             | 0.16 | ND                                                         | ND                             | M2        |
| CBDVa           | 0.16 | ND                                                         | ND                             | Q3        |
| CBDV            | 0.16 | ND                                                         | ND                             | Q3        |
| CBN             | 0.16 | ND                                                         | ND                             | Q3        |
| CBGa            | 0.16 | 1.16                                                       | 11.6                           | Q3        |
| CBG             | 0.16 | <loq< td=""><td><loq< td=""><td>Q3</td></loq<></td></loq<> | <loq< td=""><td>Q3</td></loq<> | Q3        |
| CBCa            | 0.16 | 0.23                                                       | 2.3                            | Q3        |
| CBC             | 0.16 | ND                                                         | ND                             | Q3        |
| Total           |      | 30.99                                                      | 309.9                          | Q3        |

### Terpenes

| Analyte         | LOO  | Docult                                                                                                                         | ResultC                                                                                                          | Juglifior | Analyte          | LOO  | Docult | ResultC                        | Juglifion |
|-----------------|------|--------------------------------------------------------------------------------------------------------------------------------|------------------------------------------------------------------------------------------------------------------|-----------|------------------|------|--------|--------------------------------|-----------|
| Analyte         | mg/g | mg/g                                                                                                                           | <u>Kesuit</u><br>%                                                                                               | luaimer   | Analyte          | mg/g | mg/g   | <u>Kesuit</u><br>%             | luaimer   |
| δ-Limonene      | 0.19 | 4.76                                                                                                                           | 0.476                                                                                                            | Q3        | cis-Ocimene      | 0.03 | ND     | ND                             | Q3        |
| β-Myrcene       | 0.09 | 3.27                                                                                                                           | 0.327                                                                                                            | Q3        | Citronellol      | 0.95 | ND     | ND                             | Q3        |
| β-Caryophyllene | 0.19 | 2.79                                                                                                                           | 0.279                                                                                                            | Q3        | Eucalyptol       | 0.09 | ND     | ND                             | Q3        |
| α-Humulene      | 0.09 | 0.94                                                                                                                           | 0.094                                                                                                            | Q3        | Farnesene        | 0.02 | ND     | ND                             | Q3        |
| Fenchol         | 0.09 | 0.54                                                                                                                           | 0.0 <mark>54</mark>                                                                                              | Q3        | Fenchone         | 0.19 | ND     | ND                             | 🖉 Q3      |
| Guaiol          | 0.09 | 0.51                                                                                                                           | 0.051                                                                                                            | Q3        | y-Terpinene      | 0.09 | ND     | ND                             | Q3        |
| α-Pinene        | 0.09 | 0.42                                                                                                                           | 0.042                                                                                                            | Q3        | y-Terpineol      | 0.02 | ND     | ND                             | Q3        |
| β-Eudesmol      | 0.09 | 0.40                                                                                                                           | 0.040                                                                                                            | Q3        | Geraniol         | 1.90 | ND     | ND                             | Q3        |
| Linalool        | 0.19 | 0.39                                                                                                                           | 0.039                                                                                                            | Q3        | Geranyl Acetate  | 0.09 | ND     | ND                             | Q3        |
| α-Terpineol     | 0.15 | 0.38                                                                                                                           | 0.038                                                                                                            | Q3        | Isoborneol       | 0.95 | ND     | ND                             | Q3        |
| α-Bisabolol     | 0.09 | 0.30                                                                                                                           | 0.030                                                                                                            | Q3        | Isopulegol       | 0.09 | ND     | ND                             | Q3        |
| β-Pinene        | 0.19 | 0.30                                                                                                                           | 0.030                                                                                                            | Q3        | Menthol          | 0.09 | ND     | ND                             | Q3        |
| Camphene        | 0.09 |                                                                                                                                | 0.012                                                                                                            | Q3        | Nerol            | 0.09 | ND     | ND                             | Q3        |
| 3-Carene        | 0.19 | ND                                                                                                                             | ND                                                                                                               | Q3        | Pulegone         | 0.09 | ND     | ND                             | Q3        |
| α-Cedrene       | 0.09 | ND                                                                                                                             | ND                                                                                                               | Q3        | p-Cymene         | 0.09 | ND     | ND                             | Q3        |
| α-Phellandrene  | 0.09 | ND                                                                                                                             | ND                                                                                                               | Q3        | Sabinene         | 0.09 | ND     | ND                             | Q3        |
| α-Terpinene     | 0.09 | ND                                                                                                                             | ND                                                                                                               | Q3        | Sabinene Hydrate | 0.09 | ND     | ND                             | Q3        |
| Borneol         | 0.28 | •                                                                                                                              | <loq< td=""><td>Q3</td><td>Terpinolene</td><td>0.19</td><td>•</td><td><loq< td=""><td>Q3</td></loq<></td></loq<> | Q3        | Terpinolene      | 0.19 | •      | <loq< td=""><td>Q3</td></loq<> | Q3        |
| Camphor         | 0.38 | ND                                                                                                                             | ND                                                                                                               | Q3        | trans-Nerolidol  | 0.09 | ND     | ND                             | Q3        |
| Caryophyllene   | 0.09 | <loo< td=""><td><loq< td=""><td>Q3</td><td>trans-Ocimene</td><td>0.06</td><td>ND</td><td>ND</td><td>Q3</td></loq<></td></loo<> | <loq< td=""><td>Q3</td><td>trans-Ocimene</td><td>0.06</td><td>ND</td><td>ND</td><td>Q3</td></loq<>               | Q3        | trans-Ocimene    | 0.06 | ND     | ND                             | Q3        |
| Oxide           |      |                                                                                                                                |                                                                                                                  |           | Valencene        | 0.09 | ND     | ND                             | Q3        |
| Cedrol          | 0.09 | ND                                                                                                                             | ND                                                                                                               | Q3        |                  |      |        |                                |           |
| cis-Nerolidol   | 0.19 | ND                                                                                                                             | ND                                                                                                               | Q3        |                  |      |        |                                |           |